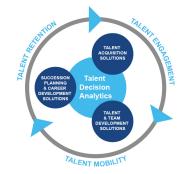

### **Harrison Talent Life Cycle Solutions**

Harrison Assessments uses predictive analytics to help organizations acquire, develop, lead and engage their talent. This comprehensive Talent Decision Analytics provides the intelligence needed throughout the talent life cycle to build effective teams and develop, engage and retain key talent. Contact us to learn how we help organizations make great decisions.