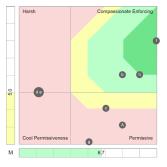

#### **Team Paradox Analysis**

Harrison Assessment's Paradox Theory reveals team dynamics in a way that has never before been possible, enabling individual team members to understand how their own behaviors contribute to or obstruct team objectives. Reports provide a step-by-step plan in which each team member can make adjustments to improve team performance.

The Harrison's Team Paradox Analysis provides a dynamic team building tool to:

- Create effective interactions to enhance team performance
- Discover the strengths and challenges of a team
- · Identify the best roles for team members
- Assess the potential and causes for cooperation or conflict
- Establish clear guidelines and processes for effective interactions
- Reveal blind-spots that may undermine performance

Team members are highlighted by a letter and displayed in conjunction with all other team members. The manager can be displayed in a different color. This diagnostic analysis creates an accurate view of how team members interact to enable or inhibit team effectiveness.

By applying the analysis to the 12 sets of paradoxical traits used in the Harrison Team diagnostic analysis, you will foster actions to accelerate team performance.