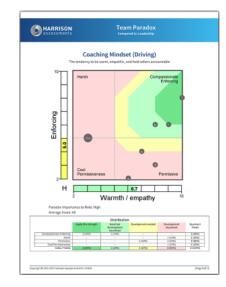

Team members are highlighted by a letter and displayed in conjunction with all other team members. The manager can be displayed in a different color. This diagnostic analysis creates an accurate view of how team members interact to enable or inhibit team effectiveness.

By applying the analysis to the 12 sets of paradoxical traits used in the Harrison Team diagnostic analysis, you will foster actions to accelerate team performance.