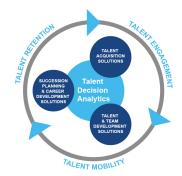

## **Harrison Talent Life Cycle Solutions**

Harrison Assessments uses predictive analytics to help organizations acquire, develop, lead and engage their talent. This comprehensive Talent Decision Analytics provides the intelligence needed throughout the talent life cycle to build effective teams and develop, engage and retain key talent. Contact us to learn how we help organizations make great decisions.