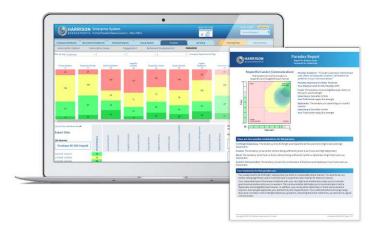

The Harrison suite of reports gives you **multiple views** of your client's behavioral data and allows you to **customize your coaching data** to your individual requirements.

Elevate Talent Solutions Phone 403-383-4211 Email lina@elevatetalentsolutions.ca https://elevate-talent-solutions.harrisonassessments.com